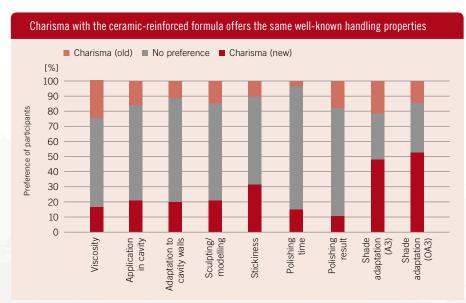

#### Dentists affirm in a detailed prototype test:

Source: Prototype test with 133 participants in 2014, Product Application, Heraeus Kulzer GmbH. Documentation available.

CHARISH

## With Charisma, you handle single-shade layering techniques ever so easily.

The newly added ceramic fillers enable vital shades and an improved shade match. This in turn increases the well-known chameleon effect which helps meet patients' demands for natural and long-lasting restorations all over the world.