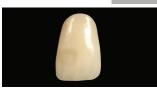

# The secret behind the intensely natural look: Charisma's ideal shade match makes single-shade layering techniques even more easy and convenient.

Charisma – New

Herculite XRV Ultra (Kerr)

Charisma – Old

Gaenial Anterior (GC)

Z100 (3M Espe)

Amelogen Plus (Ultradent)