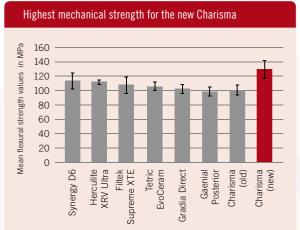

The comparison of the flexural strength of different composites provides indication of the material's resistance to mastication forces

Source: Heraeus Kulzer R&D, Wehrheim. Internal data. Documentation available.