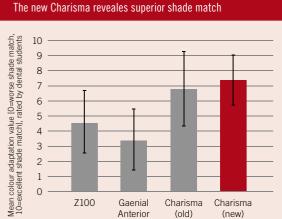

# The secret behind the intensely natural look: Charisma's ideal shade match makes single-shade layering techniques even more easy and convenient.

Charisma – New

Herculite XRV Ultra (Kerr)

Charisma – Old

Gaenial Anterior (GC)

Z100 (3M Espe)

Amelogen Plus (Ultradent)

A comparison of different composites for single-shade layering tech-

Source: Evaluation of colour adaptation value, University of Mainz. Unpublished data. Documentation available.

Feldspar is commonly used in glassmaking and ceramics. In dental ceramics, particularly pure feldspar gives a fine structure to the material, making it very similar to the natural tooth.