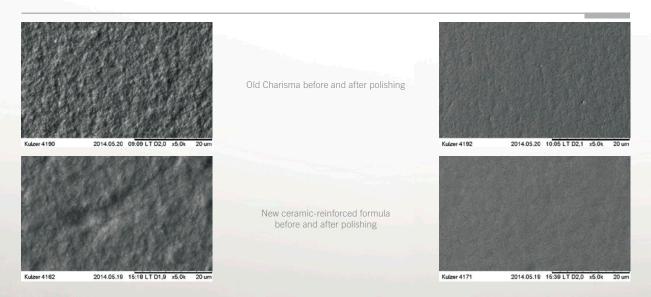

# Charisma provides a fine surface texture – the finishing and polishing properties remain as easy and convenient as ever.

# **Charisma®** – Now with ceramic-reinforced formula.

## Easy handling meets up-to-date technology.

We always strive to exceed our customers' expectations and to continuously update our products. On the basis of our longterm experience in composite technology, we don't hesitate to make something good even better. That is why we adapted the Charisma formula by using the latest improvements in filler technology. The microhybrid composite is the first composite on the dental market to contain feldspar. This material reinforces our filler system and adds up to a number of improvements:

- facilitates single-shade layering techniques
- makes the shade selection and match more convenient, and
- improves the composite's physical properties.

niques depicts the superior shade match of our improved Charisma