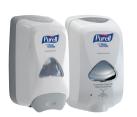

# HAND SANITISER (GEL / FOAM) / WATERLESS SURGICAL SCRUB (GEL)

PURELL® Hand Sanitiser/Waterless Surgical Scrub

- 1 PUMP = 1.1ml efficacious dose\* as ABHR
- Fast-drying formula with skin conditioners
- Fragrance and dye-free
- 3-year shelf life

- Pre-surgery scrub
- 3-hour broad spectrum residual efficacy (gel)
- CHG-free
- 3ml for 120 seconds as Waterless Surgical Scrub