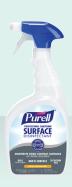

#### **SURFACE SPRAYS**

PURELL® Multi Surface Spray

- No rinse required
- Low toxicity formulation
- Fragrance free or fresh citrus scent
- Rapid germ kill time

PROVEN EFFICACY WITH JUST 1 PUMP\*

| GOJO® Hand Medic Skin Moisturiser | PURELL® Hand Sanitising Wipes | PURELL® Surface Spray |
|-----------------------------------|-------------------------------|-----------------------|
| <b>*</b>                          | •                             | •                     |
| •                                 |                               |                       |
| •                                 |                               |                       |
|                                   | •                             | •                     |
| •                                 | •                             | •                     |