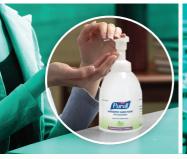

# HAND SANITISER (GEL / FOAM) / WATERLESS SURGICAL SCRUB (GEL)

PURELL® Hand Sanitiser/Waterless Surgical Scrub

- 1 PUMP = 1.1ml efficacious dose\* as ABHR
- Fast-drying formula with skin conditioners
- Fragrance and dye-free
- 3-year shelf life

- Pre-surgery scrub
- 3-hour broad spectrum residual efficacy (gel)
- CHG-free
- 3ml for 120 seconds as Waterless Surgical Scrub