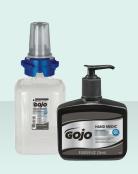

# NON-MEDICATED HAND WASH

GOJO® Mild Hand Wash

- Designed for high volume hand washing
- Very mild and gentle on hands
- Color, fragrance and Kathons free formula without MIT, MI, MCI
- Maintains moisture without drying out skin

### HAND MOISTURISER

GOJO® Hand Medic® Skin Moisturiser

- Professional skin conditioner
- Fragrance and silicone free formula
- Absorbs quickly with no greasy after-feel
- Available in a wall dispenser
- Compatible with all types of gloves