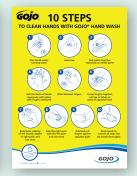

# NON-MEDICATED HAND WASH

GOJO® Mild Hand Wash

- Designed for high volume hand washing
- Very mild and gentle on hands
- Color, fragrance and Kathons free formula without MIT, MI, MCI
- Maintains moisture without drying out skin