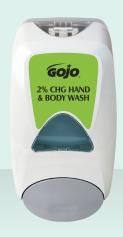

## MEDICATED HAND WASH

GOJO® CHG Hand and Body Wash with Chlorhexidine Gluconate 2.0% w/v

- Effective antimicrobial formula
- Contains 2% Chlorhexidine Gluconate (CHG) – a broad spectrum antimicrobial agent that kills pathogenic Gram-positive and Gramnegative bacteria
- Intended for professional healthcare use & patient body wash
- Contains moisturisers and emollients
- Meets EN 1499
- TGA AUST R 252892