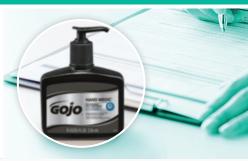

### HAND MOISTURISER

GOJO® Hand Medic® Skin Moisturiser

- Professional skin conditioner
- Fragrance and silicone free formula
- Absorbs quickly with no greasy after-feel
- Available in a wall dispenser
- Compatible with all types of gloves