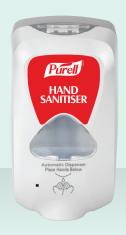

# HAND SANITISER (GEL / FOAM) / WATERLESS SURGICAL SCRUB (GEL)

PURELL® Hand Sanitiser/Waterless Surgical Scrub

- 1 PUMP = 1.1ml efficacious dose\* as ABHR
- Fast-drying formula with skin conditioners
- Fragrance and dye-free
- 3-year shelf life

- Pre-surgery scrub
- 3-hour broad spectrum residual efficacy (gel)
- CHG-free
- 3ml for 120 seconds as Waterless Surgical Scrub