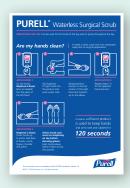

# HAND SANITISER (GEL / FOAM) / WATERLESS SURGICAL SCRUB (GEL)

PURELL® Hand Sanitiser/Waterless Surgical Scrub

- 1 PUMP = 1.1ml efficacious dose\* as ABHR
- Fast-drying formula with skin conditioners
- Fragrance and dye-free
- 3-year shelf life

- Pre-surgery scrub
- 3-hour broad spectrum residual efficacy (gel)
- CHG-free
- 3ml for 120 seconds as Waterless Surgical Scrub