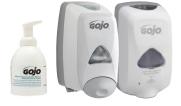

# NON-MEDICATED HAND WASH

GOJO® Mild Hand Wash

- Designed for high volume hand washing
- Very mild and gentle on hands
- Color, fragrance and Kathons free formula without MIT, MI, MCI
- Maintains moisture without drying out skin