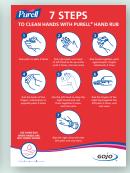

# HAND SANITISER (GEL / FOAM) / WATERLESS SURGICAL SCRUB (GEL)

PURELL® Hand Sanitiser/Waterless Surgical Scrub

- 1 PUMP = 1.1ml efficacious dose\* as ABHR
- Fast-drying formula with skin conditioners
- Fragrance and dye-free
- 3-year shelf life

- Pre-surgery scrub
- 3-hour broad spectrum residual efficacy (gel)
- CHG-free
- 3ml for 120 seconds as Waterless Surgical Scrub