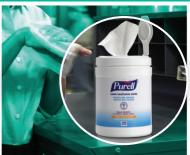

### **WIPES**

PURELL® Hand Sanitising Wipes

- Durable, non-linting wipes
- General purpose wipe
- Available in a canister or sachet