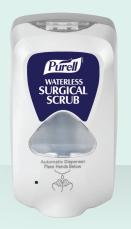

# HAND SANITISER (GEL / FOAM) / WATERLESS SURGICAL SCRUB (GEL)

PURELL® Hand Sanitiser/Waterless Surgical Scrub

- 1 PUMP = 1.1ml efficacious dose\* as ABHR
- Fast-drying formula with skin conditioners
- Fragrance and dye-free
- 3-year shelf life

- Pre-surgery scrub
- 3-hour broad spectrum residual efficacy (gel)
- CHG-free
- 3ml for 120 seconds as Waterless Surgical Scrub