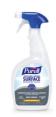

#### **SURFACE SPRAYS**

PURELL® Multi Surface Spray

- No rinse required
- Low toxicity formulation
- Fragrance free or fresh citrus scent
- Rapid germ kill time

PROVEN EFFICACY WITH JUST 1 PUMP\*

| GOJO® Hand Medic Skin Moisturiser | PURELL® Hand Sanitising Wipes | PURELL® Surface Spray |
|-----------------------------------|-------------------------------|-----------------------|
| <b>*</b>                          | •                             | •                     |
| •                                 |                               |                       |
| •                                 |                               |                       |
|                                   | •                             | •                     |
| •                                 | •                             | •                     |