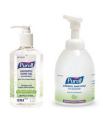

# HAND SANITISER (GEL / FOAM) / WATERLESS SURGICAL SCRUB (GEL)

PURELL® Hand Sanitiser/Waterless Surgical Scrub

- 1 PUMP = 1.1ml efficacious dose\* as ABHR
- Fast-drying formula with skin conditioners
- Fragrance and dye-free
- 3-year shelf life