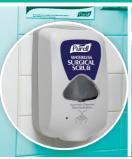

# HAND SANITISER (GEL / FOAM) / WATERLESS SURGICAL SCRUB (GEL)

PURELL® Hand Sanitiser/Waterless Surgical Scrub

- 1 PUMP = 1.1ml efficacious dose\* as ABHR
- Fast-drying formula with skin conditioners
- Fragrance and dye-free
- 3-year shelf life

- Pre-surgery scrub
- 3-hour broad spectrum residual efficacy (gel)
- CHG-free
- 3ml for 120 seconds as Waterless Surgical Scrub