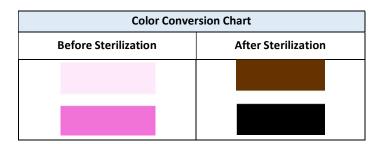

This product is used for load control, the adhesive indicator is placed at the end of the test tool, where only steam can enter from the beginning of the hose and the steam can reach the chemical indicator by passing through a single point at the end of the hose. When exposed to steam sterilization conditions of 134°C-3.5 min and 121°C -15 min, the indicator ink will change from the initial color to the reference color. If the color change of the chemical indicator is achieved despite the difficult conditions, it means that the sterilizer is working successfully.