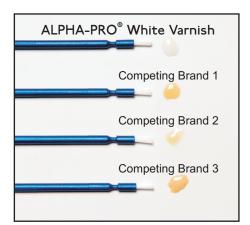

### ALPHA-PRO® WHITE VARNISH Virtually Disappears. The Difference is Clear!

#### **ALPHA-PRO® WHITE VARNISH**

ALPHA-PRO® White Varnish contains 5% sodium fluoride. It is used in the treatment of dentinal and post-operative sensitivity. ALPHA-PRO® White Varnish when applied practically becomes invisible, unlike traditional varnishes that cause unsightly yellow coloring of the teeth. ALPHA-PRO® White Varnish sets immediately on contact with saliva, leaving a smooth, thin layer.