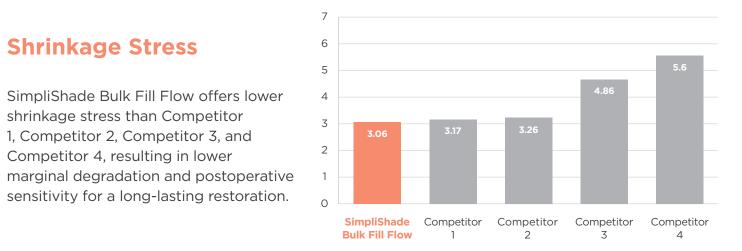

#### **Lower Shrinkage**

Helps assure a long-lasting restoration with lower polymerization shrinkage and shrinkage stress when compared to other bulk fill brands.

#### Shrinkage Stress (at 60 seconds, halogen light)

Data on File

# Radiopacity (AI%)

**Shrinkage Stress** 

SimpliShade Bulk Fill Flow offers lower

sensitivity for a long-lasting restoration.

shrinkage stress than Competitor

Competitor 4, resulting in lower

1, Competitor 2, Competitor 3, and