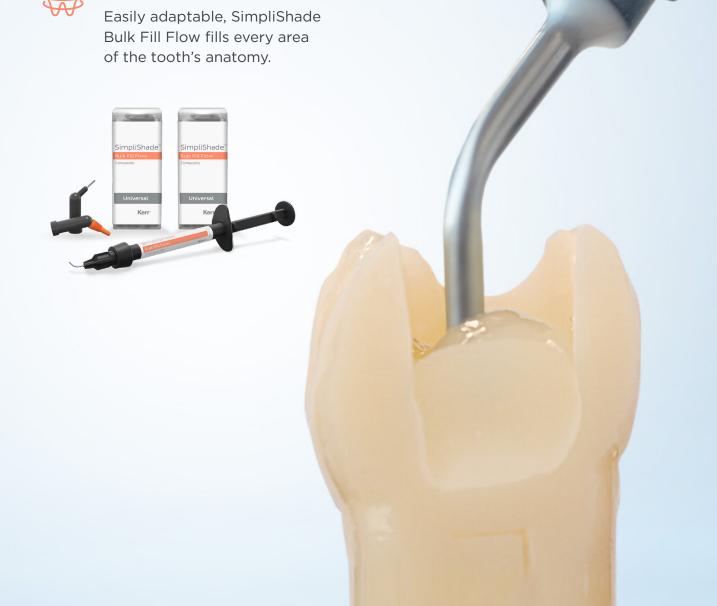

#### Go with the Flow

Fill every area of the tooth's anatomy with a self-leveling bulk fill flowable that easily adapts to the cavity floor.