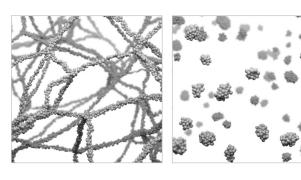

Achieve exceptional blending with special nanofillers that mimic enamel structures and interact with light in a natural way. The restoration and tooth become virtually indistinguishable.

SimpliShade Bulk Fill Flow