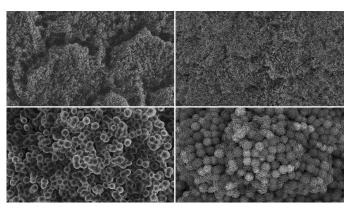

/sup>: A NEW WAY TO BULK FILL

Achieve lifelike restorations with the next generation of clinically-proven Adaptive Response Technology (ART) found in Harmonize™ and Optishade Universal Composite. Powered by Enhanced Adaptive Response Technology, SimpliShade Bulk Fill Flow offers easy handling and low shrinkage.



# Adaptive Rheological Response Technology for Ease of Sculpting

ART<sup>3</sup> uses rheological modifiers that reduce the composite's viscosity as you manipulate it. When you're done shaping, viscosity recovers and anatomy stabilizes before light-curing reducing the need for resculpting.



Achieve exceptional blending with special nanofillers that mimic enamel structures and interact with light in a natural way. The restoration and tooth become virtually indistinguishable.





SimpliShade Bulk Fill Flow



# Adaptive Shrinkage Stress Response Technology for Durable Results

Increase confidence in long-lasting restorations. ART<sup>3</sup> relieves interfacial stress between the filler and resin matrix during curing. Less stress on the adhesion layer allows for enhanced marginal adaptation.

## KEEP IT SIMPLE

Choose SimpliShade Bulk Fill or SimpliShade Universal Composite for your capping layer.

# Ordering Information



#### SimpliShade Bulk Fill Flow

| Part # | Item Description                           |
|--------|--------------------------------------------|
| 37217  | SimpliShade Bulk Fill Flow Syringe         |
| 37218  | SimpliShade Bulk Fill Flow Unidose 20 Pack |

#### For your capping layer, keep it in the family with the full line of SimpliShade