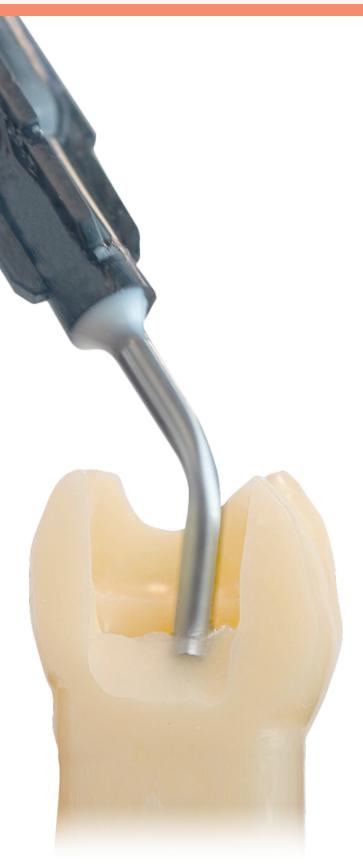

#### Go with the Flow

Fill every area of the tooth's anatomy with a self-leveling bulk fill flowable that easily adapts to the cavity floor.

# Adaptation