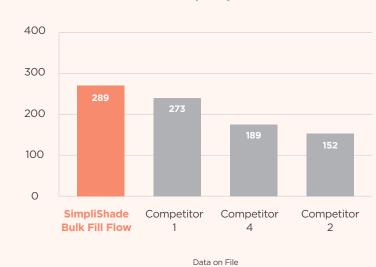

## Radiopacity

Tests show that SimpliShade Bulk Fill Flow provides higher radiopacity compared to Competitor 1, Competitor 3, and Competitor 4. Higher radiopacity enables clinicians to easily identify restorations radiographically.