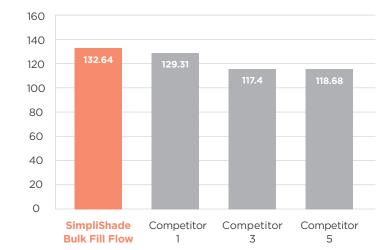

# **Mechanical Strength**

SimpliShade Bulk Fill Flow has comparable or higher mechanical strength than Competitor 1, Competitor 2, and Competitor 5, resulting in better resistance to chipping and fracture over time.

Data on File

Flexural Strength (MPa)