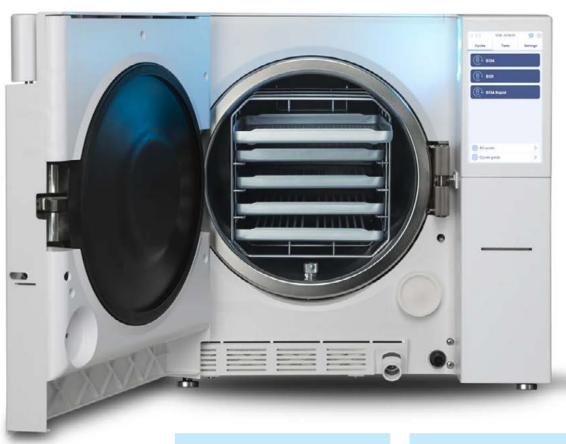

### Euronda E10 Autoclave

### **Digital Traceability**

In compliance with EN 13060, all sterilization cycles are saved on USB (for E10) or SD Card (for E9) and can be transferred to a PC via Ethernet or WiFi connection

### Load validation and release

This function allows users to keep a digital record of the compliance of the sterilization process in both the loading phase and the unloading phase. The operator ensures that the pouches are dry and checks their integrity and the state of the instruments, while also making sure that the sterilization parameters are satisfactory.

### **Print set options**

installed outside

the device.

The expandable traceability system allows three types of printers to be installed, depending on requirements. Set 1 and 2 can be installed at the front of the autoclave without any additional space whilst print set 3 is

BUY 1 x E10 Euronda Autoclave, GET 1 x in built Printer FREE Contact your Acteon Dealer for Special Introductory Pricing...