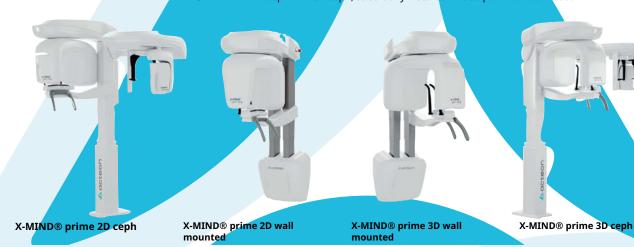

### **Meet the Prime Family**

X-MIND® prime is available in four models, 2D wall mounted, 3D wall mounted, 2D ceph and 3D ceph, to suit any installation setup and clinical need.

Save up to 35% on CBCT & OPG While stocks last