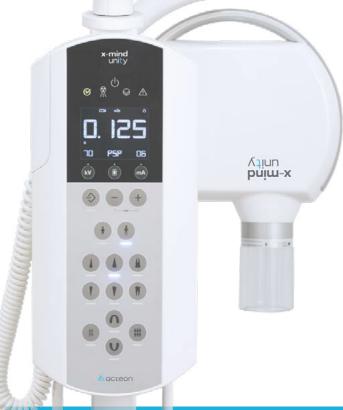

## x-mind unity

### Versatility for "extended" possibilities

With its elegant style coupled to the cutting edge patented ACE® technology (Automatic Exposure Control) and the possibility to integrate SOPIX® Plug-In sensor, X-MIND® Unity brings the standards of protection, accuracy and comfort to a next level.

X-Mind® unity is available in different configurations allowing to fulfill any operational need. Arm lengths: 0.40 m, 0.80 m, 1.10 m - installation type: top wall, bottom wall, mobile stand.

X-Mind UNITY \$6,999.00 RRP