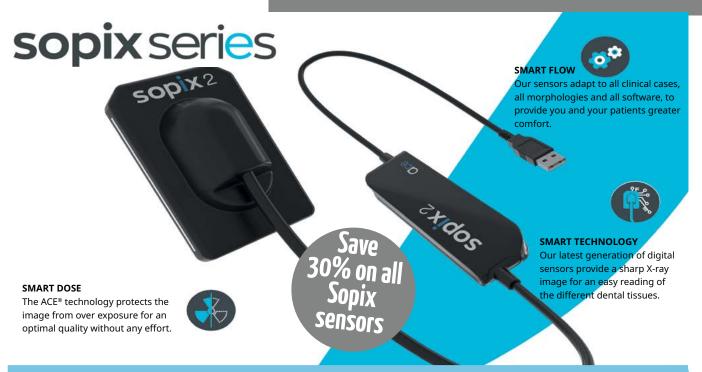

### **Special Offer**

**SOPIX 2** USB Sensor **SIZE 1 -** High Definition for Windows or Mac \$5,748.00 RRP **SOPIX 2** USB Sensor **SIZE 2 -** High Definition for Windows or Mac \$6,300.00 RRP