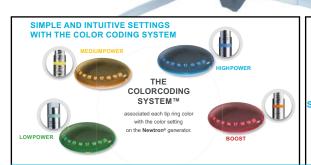

### **ULTRASONICS**

**NEWTRON®** technology, a guarantee of efficacy and safety. The perfectly-controlled vibrations and high-quality tips bring to treatments more preservation, efficacy and comfort.

### **COMFORT**

Comfort for the patient and practitioner thanks to the real time power adjustment