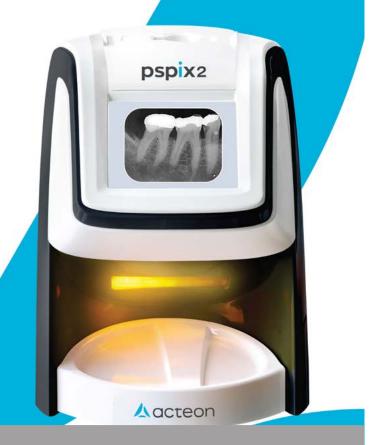

# pspix2

### By your side, to care for everyone

ACTEON® place its 20 years of expertise at your service and those of your patients.

The first simple and intuitive personal imaging plate scanner provides outstanding images and was designed to free practitioners

Whatever your patient's morphology or pathology, the PSPIX®<sup>2</sup> adapts to your needs. As your personal assistant or in collaborative mode, experience high productivity without compromising on quality.

- 1 Striking Contrast for a more reliable Diagnosis
- 2 The Smallest Scanner on the market
- 3 The Fastest Scanner on the market
- 4 The most intuitive Scanner
- 5 Thin and flexible imaging plates of various sizes for adaptability and outstanding patient comfort.

Special Offer
Buy PSPIX2 \$12,990.00 RRP GET 1 Box Imaging Plates FREE